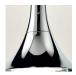

## SP FAIRY I recessed Design by Manuel Vivian

Collection consisting of recessed downlights, wall lamps, ceiling lamps and suspended lamps with chromed metal frame and glass diffuser. Available in several colours and sizes. Built-in (dimmable for some versions) LED light source.

Typology: suspended

Ratings

- •Built in ED module
- •CCT 2700 K
- Diffused light
- •Surface installation in ceiling cut-out
- Supply constant current 350mA
- •Switch mode: on-off
- Aluminum body, chrome