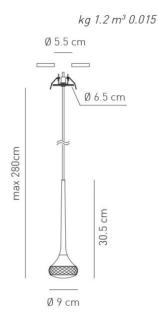

foro - hole Ø 5,5 cm / profondità min - min depth 10 cm -Collegare in serie. / Wire in series. example composition code SP FAIRYI AM NI LED

For optional accessories/drivers or dimming technology please refer to our pricelist, website or contact our