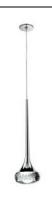

## SP FAIRY I recessed Design by Manuel Vivian

Collection consisting of recessed downlights, wall lamps, ceiling lamps and suspended lamps with chromed metal frame and glass diffuser. Available in several colours and sizes. Built-in (dimmable for some versions) LED light source.

Typology: suspended

Ratings

- •Built in ED module
- •CCT 2700 K
- Diffused light
- •Surface installation in ceiling cut-out
- Supply constant current 350mA
- •Switch mode: on-off
- Aluminum body, chrome